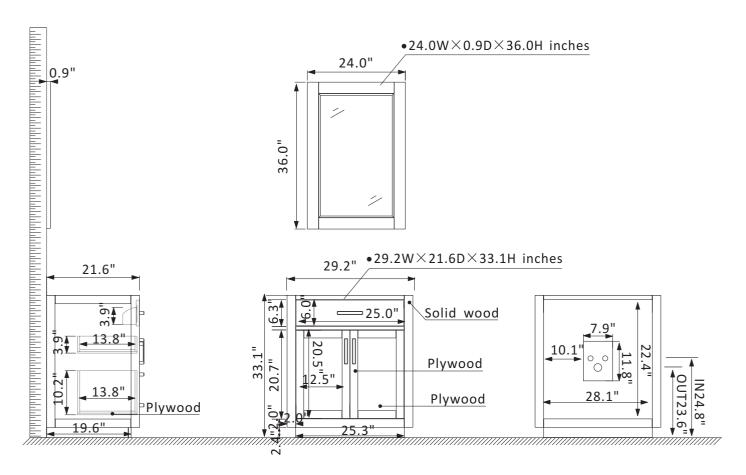

## **Altair Ivy Vanity Collection 531030-CAB-RB**

## **Features**

Construction: Solid wood / plywood Finish: White or Royal Blue Finish

Countertop: Space for custom countertop and sink

Sink: Accodomate Standard Oval and Rectangular undermount sinks

Faucet: Room for Single Hole, Narrow or Wide Spread Faucet Plumbing

Door/Drawer: 1 flip-down drawer on top and 2 soft-closing drawers

Mirror: Single matching, framed mirror

Hardware: Brushed copper finish hardware

Installation: Easy plumbing and faucet installation\*

\* Does not include Vanity top, sink, faucet, drain assembly, P-trap, countertop, backsplash or sidesplash